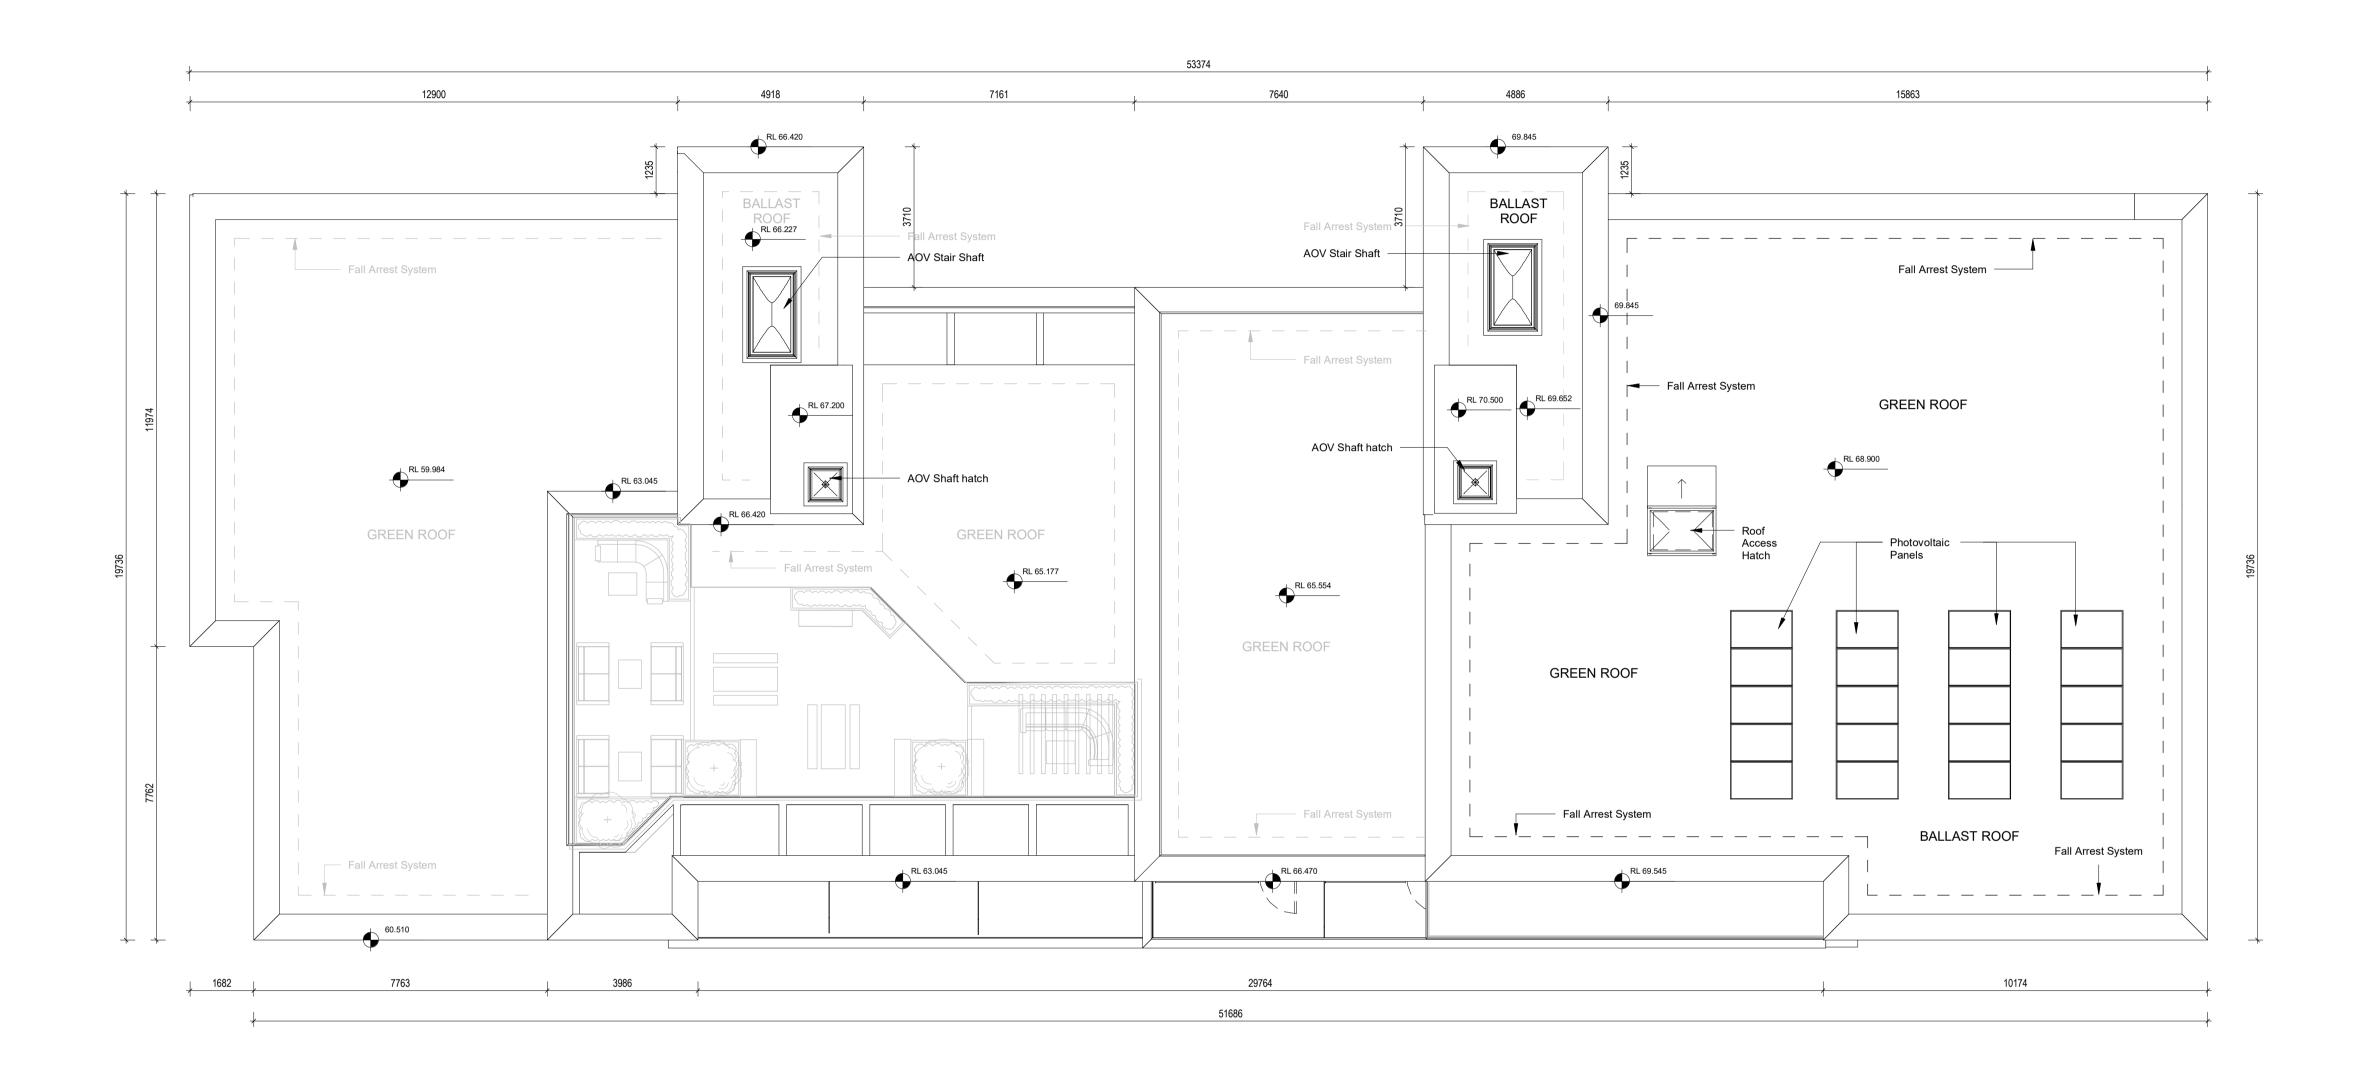

## Room Legend

EH/C Entrance Hall / Corridor
KLD Kitchen / Living / Dining Room
BD1 Bedroom 1

BD1 Bedroom 1
BD2 Bedroom 2
BD3 Bedroom 3
BR Bathroom
BR/ES Bathroom / En Suite
ES En Suite

ST Store
POS Private Open Space

ER Electrical Riser
MR Mechanical Riser
MSV Mechanical Smoke Vent

| 1 CV   | Description | Date | by | App b |
|--------|-------------|------|----|-------|
| Projec | t Stage     |      |    |       |

## **PLANNING**

Clier

Eastwise Construction Swords Limited

Proje

Hartfield Place Swords Road, Whitehall, Dublin 9 D09 C7F8

Drawing Title:

BLOCK A - Roof Plan GA - 472 Units

| Drawn<br>DP        | Checked CM | Paper Size         | Scale 1: | 100            | @A1   | <sup>Date</sup><br>Mar. | 202      | 22 |
|--------------------|------------|--------------------|----------|----------------|-------|-------------------------|----------|----|
| Project No. HARTPL |            | Drawing No. 012508 |          | Classification |       |                         | Revision |    |
| File Name          | PL-CW      | O-BA-F             | RL-D     | R-A-           | 01250 | 8                       |          |    |